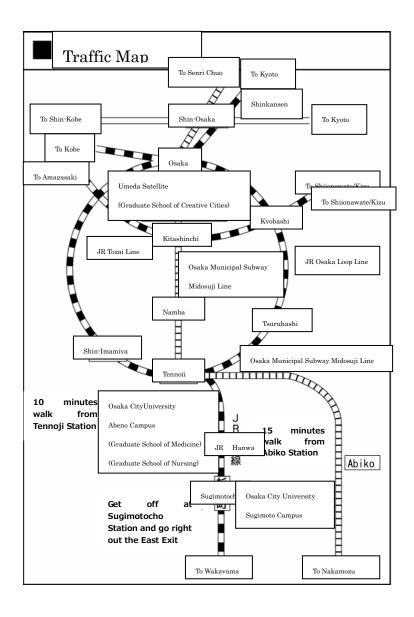

--------|----------------|---------------------------------------------------|-----------------------|-------------------------|----------------------|
| Graduate School of Creative<br>Cities<br>(Second Phase Doctoral<br>Program) | Creative Cities | 0       | 0                               | 0             |                | Late October                                      | Early January         | Mid February            | Early March          |

\*1: A second round of admissions may be held fro first phase doctoral programs, as well as the Graduate School of Medicine and Graduate School of Nursing, depending on the graduate school and department. In that event, application guidelines will be presented in early November.

2: Please beware that schedules vary slightly from year to year.



| Campus             | Address                                                                                                                                                                            | Graduate Schools                                                                                                                                                                                                                                                    | Directions